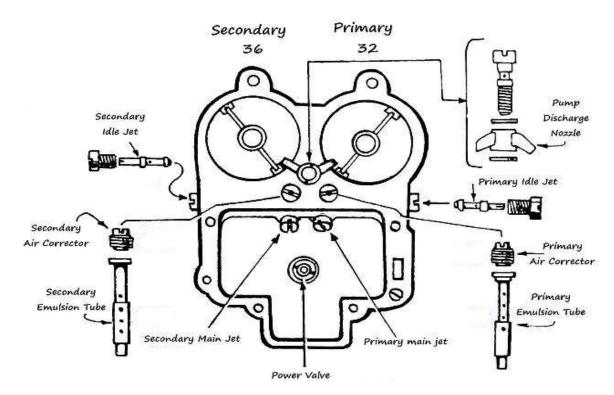

## Weber DFEV 32/36 baseline settings from various suppliers

## **Primary Barrel**

|                         | Weber Original | Eurocarbs UK | Aircooled USA |
|-------------------------|----------------|--------------|---------------|
| Idle Jet =              | 60             | 45           | 45            |
| Air Corrector =         | 165            | 165          | 160           |
| Emulsion Tube =         | F66            | F6           | F66           |
| Main Jet =              | 137            | 137          | 125           |
| Secondary Barrel        |                |              |               |
| Idle Jet =              | 50             | 50           | 55            |
| Air Corrector =         | 160            | 160          | 180           |
| Emulsion Tube =         | F50            | F6           | F50           |
| Main Jet =              | 140            | 140          | 175           |
| Pump Discharge Nozzle = | 55             | 65           | 55            |
| Float Needle Valve =    | 2.00           | 2.00         | 2.00          |