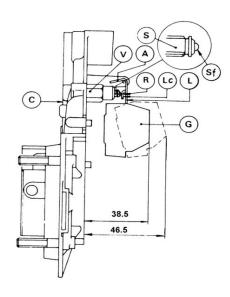

Float Valve Settings 38.5mm closed 46.5mm open

G. Float L. R. Float tab Return hook Sf. Float needle ball

A. S. C. V. Float needle valve Carburettor cover

Float needle valve

Float clip